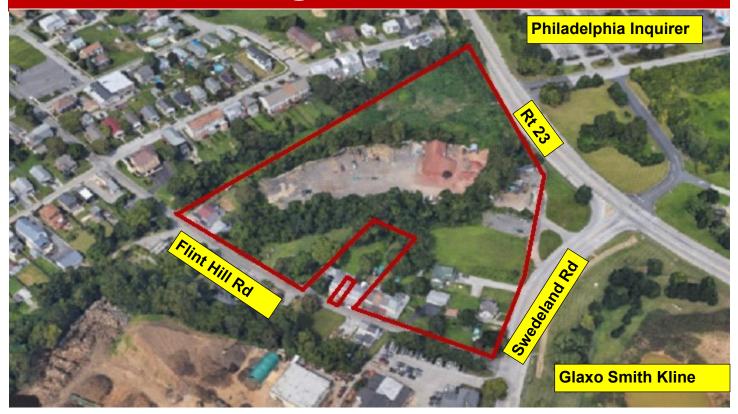

## **Property Features**

8 +/- Acres Zoned R-3 with several houses available at the signalized intersection of Rt 320 and Rt 23 in King of Prussia. Water/Sewer Available. Potential redevelopment opportunity with rezoning to serve the large corporate businesses Smithkline Beecham, Fed Ex, Johnson Matthey and the Philadelphia Inquirer. Ideal for gas, retail, multi family and more. Build to Suit available as well. The property is located 2 Miles from Rt. 76 and Conshohocken in the southeast portion of Upper Merion Township. Heavy Traffic 25,000 +/- VPD.